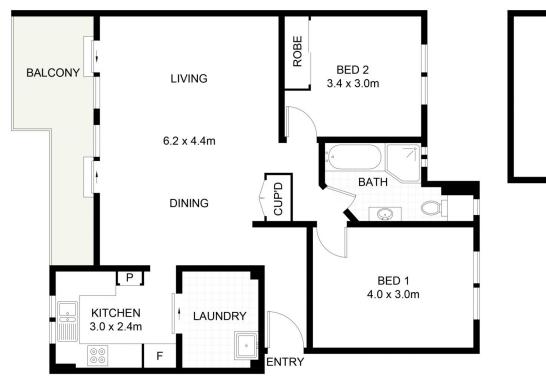

## 12/30 Talara Road GYMEA NSW

Looking to invest or make your first real estate purchase, then look no further than this affordable top floor, two-bedroom apartment. Positioned in a convenient and enviable location and only a short stroll to everything that popular Gymea Village has to offer. Complete with a large north facing balcony & lock up garage this apartment will be popular to a large variety of buyers.

- \* Positioned on the top floor of a well-maintained strata complex
- \* 2 extra-large bedrooms, one bedroom with a built in wardrobe.
- \* Spacious kitchen with plenty of cupboards and bench space
- \* Combined lounge and dining with large north facing