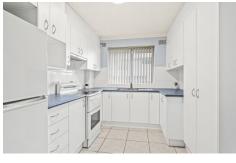

- \* Positioned on the top floor of a well-maintained strata complex
- \* 2 extra-large bedrooms, one bedroom with a built in wardrobe.
- \* Spacious kitchen with plenty of cupboards and bench space
- \* Combined lounge and dining with large north facing