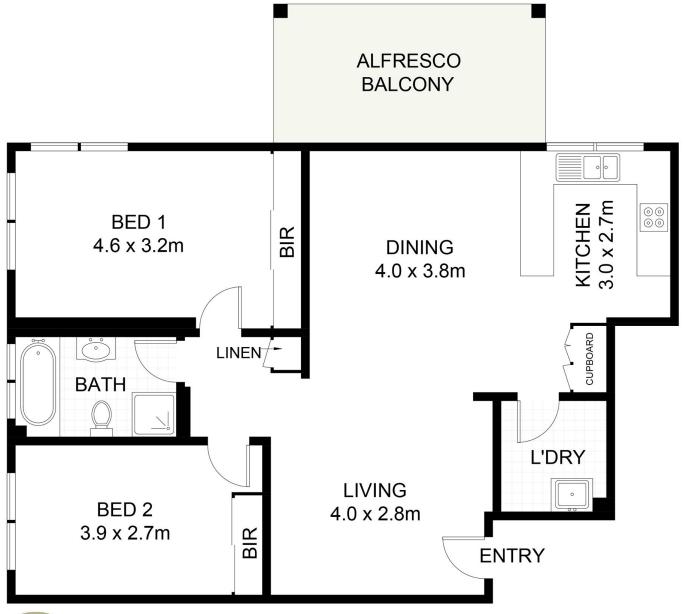

## 4/351-353 President Avenue GYMEA NSW

A spacious apartment and outstanding location are what define this ground floor apartment which offers exceptional Gymea buying. New carpet and freshly painted it provides a blank canvas opportunity for the savvy home owner or investor looking to add value. Short stroll to the Gymea village caf?'s shops, rail, bus & schools.

- \* Access to apartment via Koorabel Ave
- \* Ground floor setting with a north outlook
- \* Expansive open plan living and dining
- \* Sizeable balcony ideal for entertaining
- \* Kitchen with dishwasher & gas cooking
- \* Both bedrooms boast built-in robes
- \* Single lock up garage, internal laundry

4/351-353 President Avenue, Gymea

DISCLAIMER: PLANS SHOWN ARE FOR PRESENTATION PURPOSES AND ARE NOT PART OF ANY LEGAL DOCUMENT. ALL MEASUREMENTS AND FIGURES ARE APPROXIMATE.