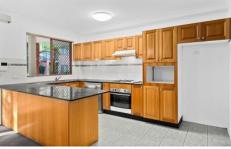

- \* Access to apartment via Koorabel Ave
- \* Ground floor setting with a north outlook
- \* Expansive open plan living and dining
- \* Sizeable balcony ideal for entertaining
- \* Kitchen with dishwasher & gas cooking
- \* Both bedrooms boast built-in robes
- \* Single lock up garage, internal laundry