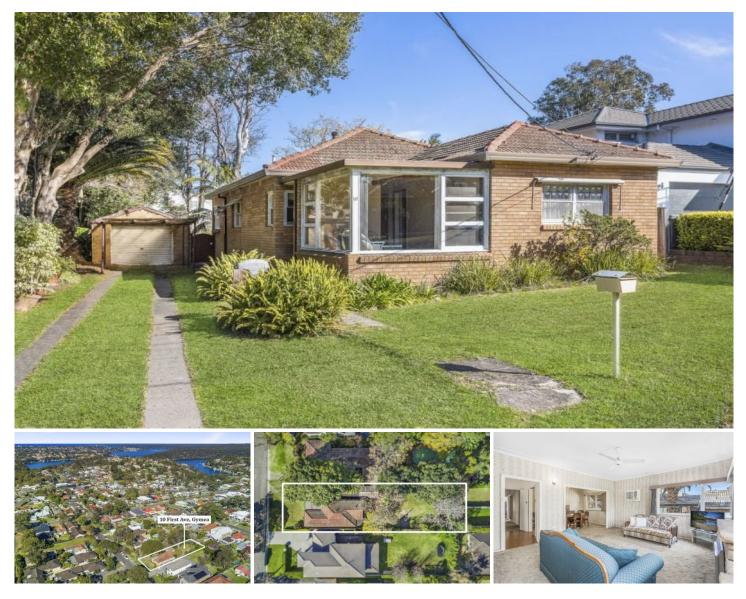

## **10 First Avenue GYMEA BAY NSW**

Here is your opportunity to build your dream home or develop an overlarge sized duplex (subject to council approval). Resting on a superb 834.7m2 (approx.) of flat level land with a 15.24m frontage, this property offers a wealth of choices. A peaceful spacious 3 bedroom cottage currently resides on the land.

- \* Land Size 834.7m2 Zoned R2 Low density residential
- \* Flat level land with favourable sewerage diagram

\* Great location with only a short stroll to all Gymea has to offer

\* Kirrawee High Catchment area

Type : House

View

- Land Size : 834.72 sqm
  - : https://www.jreproperty.com.au/sale/nsw/sut herland/gymea-bay/residential/house/74891 02

Luke Jeffree 02 9540 2222