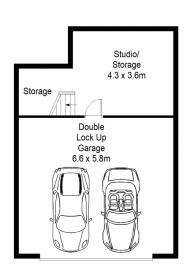

- \* Bright, easy care tiled & spacious interiors, ducted a/c
- \* Open plan living and dining, fresh paint & carpet
- \* Sleek stone & Smeg kitchen, gas cooktop
- \* North facing courtyard with paved & grass areas
- \* Master with ensuite, powder room, laundry
- \* DLUG internal access & huge bonus storage area

4.1 x 9.2m

Courtyard

FIRST FLOOR

GROUND FLOOR

## 6/39-41 Durbar Avenue, Kirrawee

This diagram is for illustrative purpose only. All reasonable care has been taken in the preparation, but no warranty is given as to the accuracy of the information. This document does not constitute any part of any offer or contract. Dimensions shown are approximate only. Prospective purchasers must rely on their own enquiries.