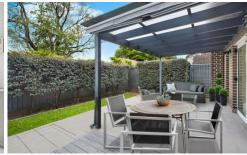

- \* Bright, easy care tiled & spacious interiors, ducted a/c
- \* Open plan living and dining, fresh paint & carpet
- \* Sleek stone & Smeg kitchen, gas cooktop
- \* North facing courtyard with paved & grass areas
- \* Master with ensuite, powder room, laundry
- \* DLUG internal access & huge bonus storage area