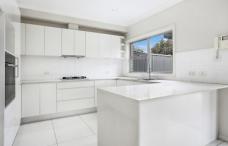

- \* Bright, easy care tiled & spacious interiors, ducted a/c
- \* Open plan living and dining, fresh paint & carpet
- \* Sleek stone & Smeg kitchen, gas cooktop
- \* North facing courtyard with paved & grass areas
- \* Master with ensuite, powder room, laundry
- \* DLUG internal access & huge bonus storage area