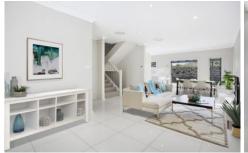

- \* Bright, easy care tiled & spacious interiors, ducted a/c
- \* Open plan living and dining, fresh paint & carpet
- \* Sleek stone & Smeg kitchen, gas cooktop
- \* North facing courtyard with paved & grass areas
- \* Master with ensuite, powder room, laundry
- \* DLUG internal access & huge bonus storage area