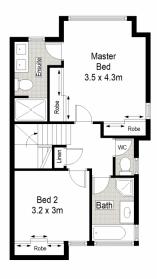

- \* Bright, easy care tiled & spacious interiors, ducted a/c
- \* Open plan living and dining, fresh paint & carpet
- \* Sleek stone & Smeg kitchen, gas cooktop
- \* North facing courtyard with paved & grass areas
- \* Master with ensuite, powder room, laundry
- \* DLUG internal access & huge bonus storage area

## 6/39-41 Durbar Avenue, Kirrawee

This diagram is for illustrative purpose only. All reasonable care has been taken in the preparation, but no warranty is given as to the accuracy of the information. This document does not constitute any part of any offer or contract. Dimensions shown are approximate only. Prospective purchasers must rely on their own enquiries.