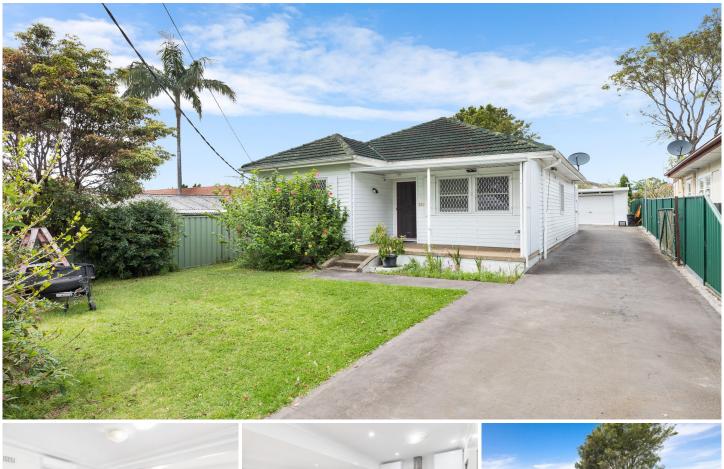

## 210 Forest Road GYMEA NSW

Resting on a 651 sqm (approx) flat parcel of land, this home offers a wealth of choices.

Well maintained this peaceful cottage style home presents excellent scope to renovate, extend or rebuild with a favourable sewer diagram. Situated in the popular area of Gymea and close to all train, shops and popular Gymea Village.

- \* 3 generous light filled bedrooms
- \* Multiple living areas with polished flooring
- \* Spacious kitchen with plenty of cupboards
- \* Tandem lock up garage with side driveway access to yard
- \* Large flat child and pet friendly grassed yard
- \* Currently tenanted to 30/06/2023