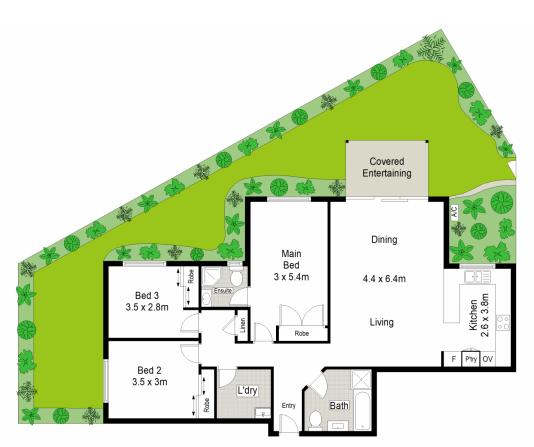

## 9/34-38 Hotham Road GYMEA NSW

Garden style villa boasting substantial dimensions with it's own private access to the street frontage. Currently in need of some updating however benefits from an established and extremely spacious low maintenance floorplan. Positioned in a super convenient location with easy access to Gymea village, caf?'s & transport.

- \* Spacious combined living and dining area with leafy outlook
- \* Separate kitchen with ample storage and breakfast bar
- \* 3 Bedrooms all with wardrobes, master with walk in robe, ensuite
- \* Large bathroom with separate bath and shower
- \* Single lock up garage, ducted air conditioning.
- \* Total lot size 251m2

## **GROUND FLOOR**

## 9/34-38 Hotham Road, Gymea

This diagram is for illustrative purpose only. All reasonable care has been taken in the preparation, but no warrant is given as to the accuracy of the information. This document does not constitute any part of any offer or contract Dimensions shown are approximate only. Prospective purchasers must rely on their own enquiries.