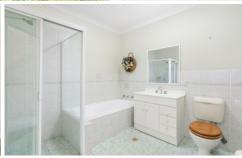

- \* Spacious combined living and dining area with leafy outlook
- \* Separate kitchen with ample storage and breakfast bar
- \* 3 Bedrooms all with wardrobes, master with walk in robe, ensuite
- \* Large bathroom with separate bath and shower
- \* Single lock up garage, ducted air conditioning.
- \* Total lot size 251m2