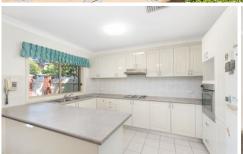

- \* Spacious combined living and dining area with leafy outlook
- \* Separate kitchen with ample storage and breakfast bar
- \* 3 Bedrooms all with wardrobes, master with walk in robe, ensuite
- \* Large bathroom with separate bath and shower
- \* Single lock up garage, ducted air conditioning.
- \* Total lot size 251m2