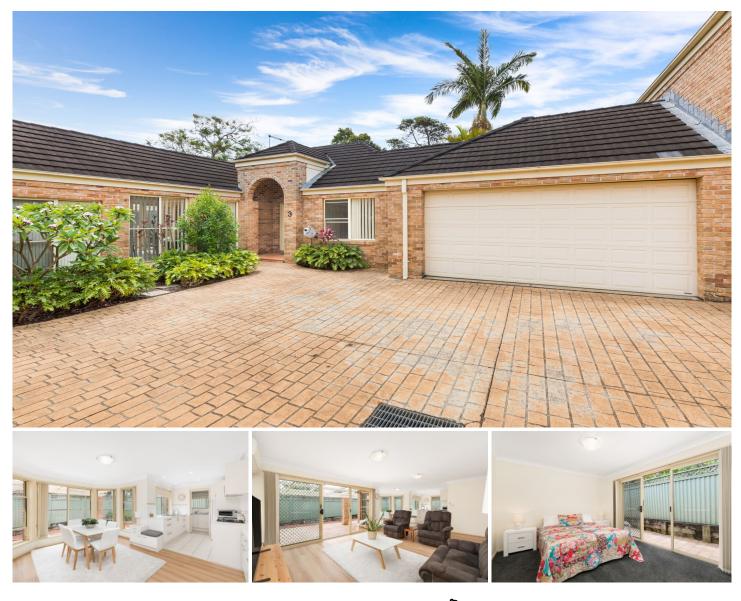

## 3/129 Manchester Road GYMEA NSW

Positioned in a boutique and highly sought-after complex of only four, resides this spacious and well maintained 3 bedroom villa. With impressive proportions and immaculate presentation this low maintenance villa will be highly sought over and is only moments Gymea villa, transport & caf?'s.

- \* Three generous bedrooms all with wardrobes
- \* Master bedroom with ensuite and access to c/yard

\* Galley style kitchen with gas stove top and plenty of cupboards

\* Expansive living and open plan dining areas, split system A/C

- \* Huge West facing courtyard, paved, spacious and private
- \* Double lock up garage with remote entry
- \* Well maintained strata complex of only four