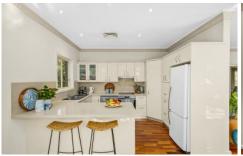

With only one common wall, this unique one level duplex won't last long.

- \* Spacious open plan living and dining areas with solid timber flooring
- \* Gourmet stone kitchen with stainless steel appliances
- \* Three generous bedrooms all with built in wardrobes and quality carpet
- \* Ensuite to main bedroom with bath & separate shower
- \* One level duplex only adjoined by garage, Ducted air