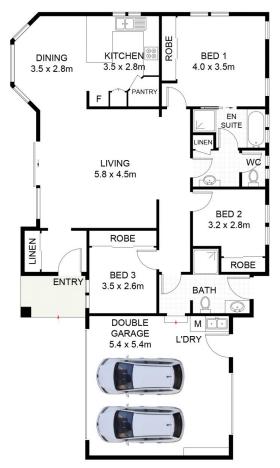

With only one common wall, this unique one level duplex won't last long.

- \* Spacious open plan living and dining areas with solid timber flooring
- \* Gourmet stone kitchen with stainless steel appliances
- \* Three generous bedrooms all with built in wardrobes and quality carpet
- \* Ensuite to main bedroom with bath & separate shower
- \* One level duplex only adjoined by garage, Ducted air

3 🗀 2 🔓 2 🖨

Land Size: 251 sqm

View : https://www.jreproperty.com.au/sale/nsw/sut

herland/gymea/residential/semi-detached/7

489109

Glenda Williams 02 9540 2222

DISCLAIMER: PLANS SHOWN ARE FOR PRESENTATION PURPOSES AND ARE NOT PART OF ANY LEGAL DOCUMENT. ALL MEASUREMENTS AND FIGURES ARE APPROXIMATE.