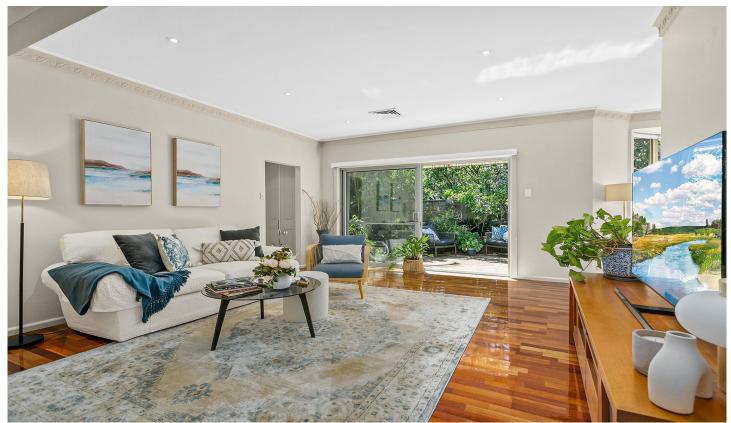

## **8B Marion Street GYMEA NSW**

Set peacefully in a quiet and highly sought after locale, this fabulous home with sun filled interiors throughout features superb presentation with the indoor flowing out to the beautiful easy care gardens. The private, secure yard is perfect for entertaining or simply enjoying the ambience with a good book and your favourite beverage.

With only one common wall, this unique one level duplex won't last long.

- \* Spacious open plan living and dining areas with solid timber flooring
- \* Gourmet stone kitchen with stainless steel appliances
- \* Three generous bedrooms all with built in wardrobes and quality carpet
- \* Ensuite to main bedroom with bath & separate shower
- \* One level duplex only adjoined by garage, Ducted air