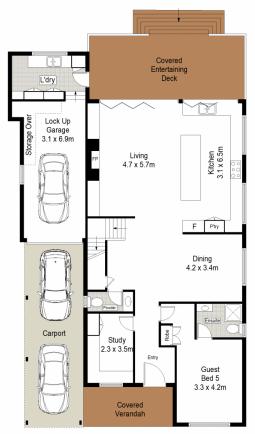

## 5 🕮 3 📇 3 😭

Type : House Price : \$ 2,805,000 Land Size : 619.7 sqm

View : https://www.jreproperty.com.au/sale/nsw/sut

herland/gymea-bay/residential/house/74891

10

Luke Jeffree 02 9540 2222

Main Bed 4.3 x 3.7m Bed 4 3 x 4.6m

Bed 3 4.5 x 3m

Void Second Living 5.1 x 4.7m

First Floor

SITE PLAN (NOT TO SCALE)

GROUND FLOOR

CENTURY 21. Jeffree Real Estate