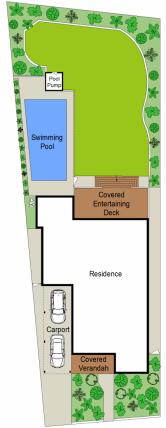

Bed 3 4.5 x 3m

Void Second Living 5.1 x 4.7m

First Floor

SITE PLAN (NOT TO SCALE)

GROUND FLOOR

CENTURY 21. Jeffree Real Estate

## 93 Ellesmere Road, Gymea Bay

73 EIIESTHEE ROUL, SYMEO BUY
This diagram is for illustrative purpose only. All reasonable care has been taken in the preparation, but no warranty
is given as to the accuracy of the information. This document does not constitute any part of any offer or contract.
Dimensions shown are approximate only. Prospective purchasers must rely on their own enquiries.