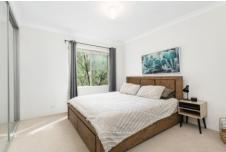

- \* Separate lounge and dining area with floating flooring and split system A/C
- \* Renovated and immaculate kitchen with dishwasher and plenty of cupboards
- \* Updated bathroom, tiled floor to ceiling with separate bath and shower
- \* Generous and private North facing balcony
- \* Single lock up garage, security complex, currently rented for \$530 PW