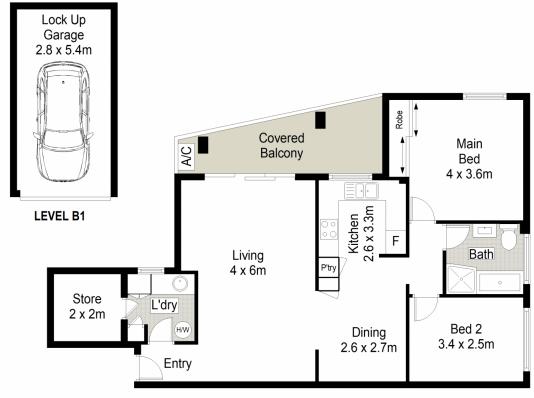

## 5/35-37 Talara Road GYMEA NSW

Immaculately presented and situated on the first floor of a security complex providing a spacious floorplan allowing peaceful living and a maintenance free lifestyle. Minutes to popular Gymea Shopping Village, Caf?'s and transport.

- \* Separate lounge and dining area with floating flooring and split system A/C
- \* Renovated and immaculate kitchen with dishwasher and plenty of cupboards
- \* Updated bathroom, tiled floor to ceiling with separate bath and shower
- \* Generous and private North facing balcony
- \* Single lock up garage, security complex, currently rented for \$530 PW

## 5/35 Talara Road, Gymea

This diagram is for illustrative purpose only. All reasonable care has been taken in the preparation, but no warranty is given as to the accuracy of the information. This document does not constitute any part of any offer or contract. Dimensions shown are approximate only. Prospective purchasers must rely on their own enquiries.