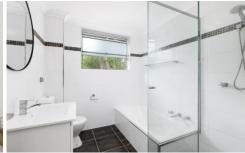

- \* Separate lounge and dining area with floating flooring and split system A/C
- \* Renovated and immaculate kitchen with dishwasher and plenty of cupboards
- \* Updated bathroom, tiled floor to ceiling with separate bath and shower
- \* Generous and private North facing balcony
- \* Single lock up garage, security complex, currently rented for \$530 PW