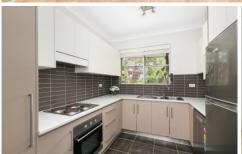

- \* Separate lounge and dining area with floating flooring and split system A/C
- \* Renovated and immaculate kitchen with dishwasher and plenty of cupboards
- \* Updated bathroom, tiled floor to ceiling with separate bath and shower
- \* Generous and private North facing balcony
- \* Single lock up garage, security complex, currently rented for \$530 PW