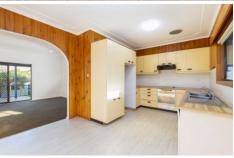

## Featuring;

- Three bedrooms all with built in robes, two with ceiling fans
- Large open plan kitchen and dining with plenty of cupboard space and dishwasher
- Lounge and living area with air conditioning unit
- Updated bathroom with new shower recess
- Sunny undercover back deck perfecting for entertaining
- Modern external laundry and bonus separate outside