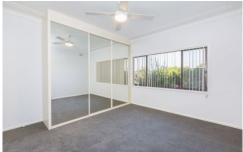

## Featuring;

- Three bedrooms all with built in robes, two with ceiling fans
- Large open plan kitchen and dining with plenty of cupboard space and dishwasher
- Lounge and living area with air conditioning unit
- Updated bathroom with new shower recess
- Sunny undercover back deck perfecting for entertaining
- Modern external laundry and bonus separate outside