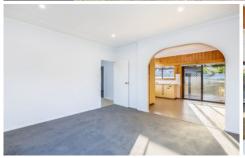

## Featuring;

- Three bedrooms all with built in robes, two with ceiling fans
- Large open plan kitchen and dining with plenty of cupboard space and dishwasher
- Lounge and living area with air conditioning unit
- Updated bathroom with new shower recess
- Sunny undercover back deck perfecting for entertaining
- Modern external laundry and bonus separate outside