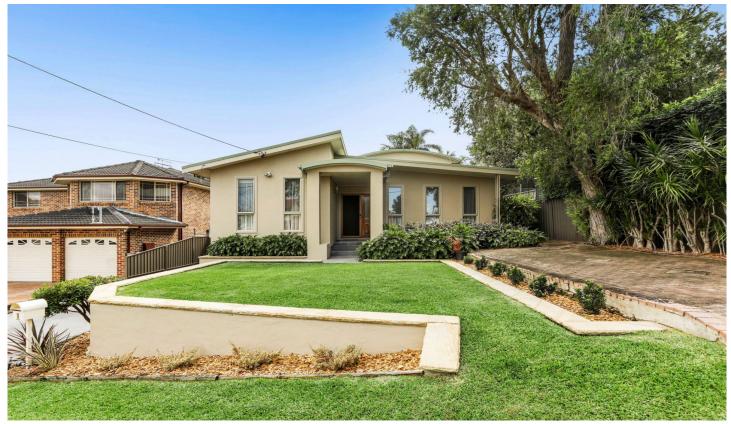

## 1 Lobelia Place Gymea NSW

Large family home, perfectly positioned in a highly sought after location.

This stunning home offers a spacious & versatile floorplan, spanning over two levels. Featuring tranquil alfresco entertaining deck, child and pet friendly north facing grassed yard. Positioned within a few minutes walk to Gymea shopping strip and train station.

## Features:

- Two bedrooms on lower level with built in robes & ducted heating
- Nursery or home office on lower level with built in robe
- Main bathroom with full bath and separate shower
- Large living and dining room with air-conditioning
- Modern kitchen with gas cook top, dishwasher and walk in