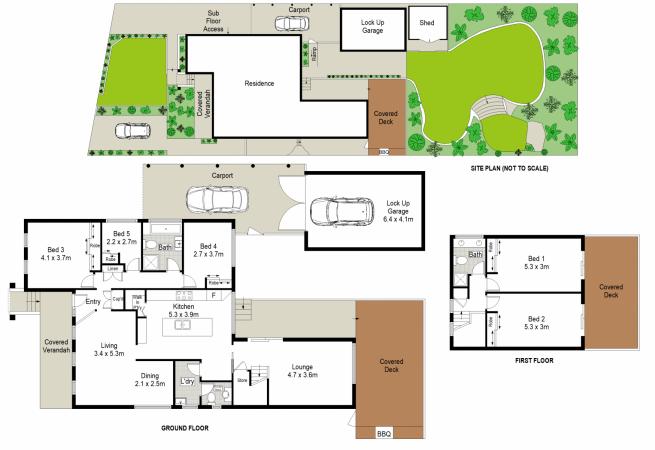

## 1 Lobelia Place Gymea NSW

Large family home, perfectly positioned in a highly sought after location.

This stunning home offers a spacious & versatile floorplan, spanning over two levels. Featuring tranquil alfresco entertaining deck, child and pet friendly north facing grassed yard. Positioned within a few minutes walk to Gymea shopping strip and train station.

## Features:

- Two bedrooms on lower level with built in robes & ducted heating
- Nursery or home office on lower level with built in robe
- Main bathroom with full bath and separate shower
- Large living and dining room with air-conditioning
- Modern kitchen with gas cook top, dishwasher and walk in

4 2 3 3

**View**: https://www.jreproperty.com.au/lease/nsw/sutherl and/gymea/residential/house/7511019

Kimberly Williams 02 9540 2222

JRE PROPERTY

Z

1 Lobelia Place, Gymea

This diagram is for illustrative purpose only. All reasonable care has been taken in the preparation, but no warranty is given as to the accuracy of the information. This document does not constitute any part of any offer or contract. Dimensions shown are approximate only. Prospective purchasers must rely on their own enquiries.