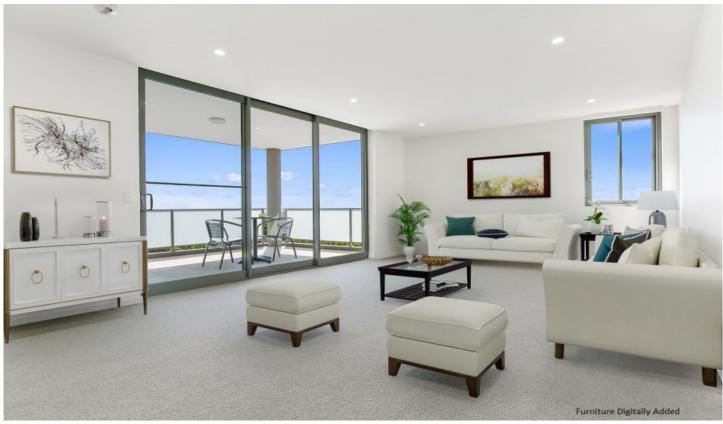

## 305/10 Pinnacle Street Miranda NSW

Situated in the heart of Miranda and conveniently located just a short walk to Westfield Shopping Centre, which boasts rooftop eateries, restaurants & designer shops, sits this modern and bright North Facing Three-bedroom unit. Offering spacious open plan living in a sought-after and secure building, it is perfect for those wanting modern and convenient living

## Featuring:

- Spacious open plan living w/ split system air conditioning
- Double sized bedrooms all w/ mirrored built in robes
- Sleek gourmet kitchen with stainless steel appliances including gas cooking and dishwasher
- Oversized bathrooms, full sized bath, main w/ ensuite