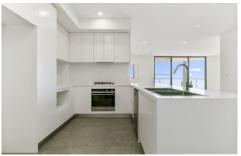

## Featuring:

- Spacious open plan living w/ split system air conditioning
- Double sized bedrooms all w/ mirrored built in robes
- Sleek gourmet kitchen with stainless steel appliances including gas cooking and dishwasher
- Oversized bathrooms, full sized bath, main w/ ensuite