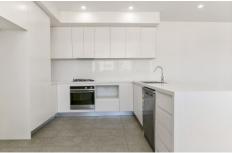

## Featuring:

- Spacious open plan living w/ split system air conditioning
- Double sized bedrooms all w/ mirrored built in robes
- Sleek gourmet kitchen with stainless steel appliances including gas cooking

## and dishwasher

- Oversized bathrooms, full sized bath, main w/ ensuite
- Internal laundry with dryer

For full version visit the website