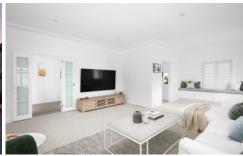

- ? Five generous & light filled bedrooms with built in wardrobes & ceiling fans
- ? Primary bedroom with newly renovated ensuite with heated flooring
- ? Updated kitchen, induction cooktop, stone benches & shaker doors & drawers