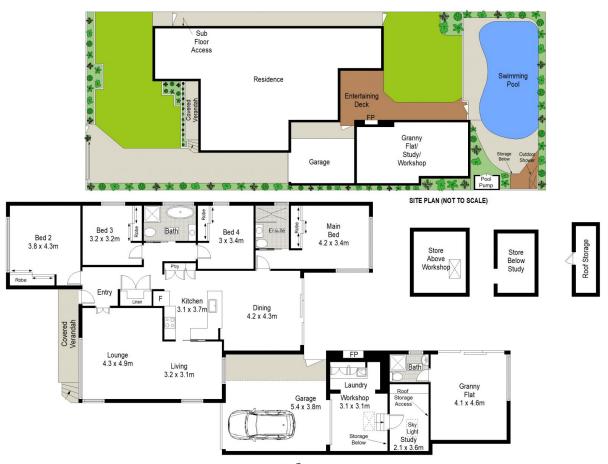

## 175 Kiora Road Yowie Bay NSW

Behind its gorgeous façade is a home that's been curated to meet modern family needs across an impressive single level. Absolutely perfect for young and growing families, this deceptively spacious residence exudes a warm and welcoming ambience while flaunting huge proportions for exceptional family living. This stylish home provides a quality lifestyle whilst also accommodating the extended family or potential home business opportunity.

- ? Five generous & light filled bedrooms with built in wardrobes & ceiling fans
- ? Primary bedroom with newly renovated ensuite with heated flooring
- ? Updated kitchen, induction cooktop, stone benches & shaker doors & drawers

For full version visit the website

5 🗀 3 🔓 1 🖨

Type : House Price : \$ 2,100,000 Land Size : 607 sqm

View : https://www.jreproperty.com.au/sale/nsw/sut

herland/yowie-bay/residential/house/751349

2

Luke Jeffree 02 9540 2222

## 175 Kiora Road, Yowie Bay

This diagram is for illustrative purpose only. All reasonable care has been taken in the preparation, but no warranty is given as to the accuracy of the information. This document does not constitute any part of any offer or contract. Dimensions shown are approximate only, Prospective purchases must rely on their own enquiries.