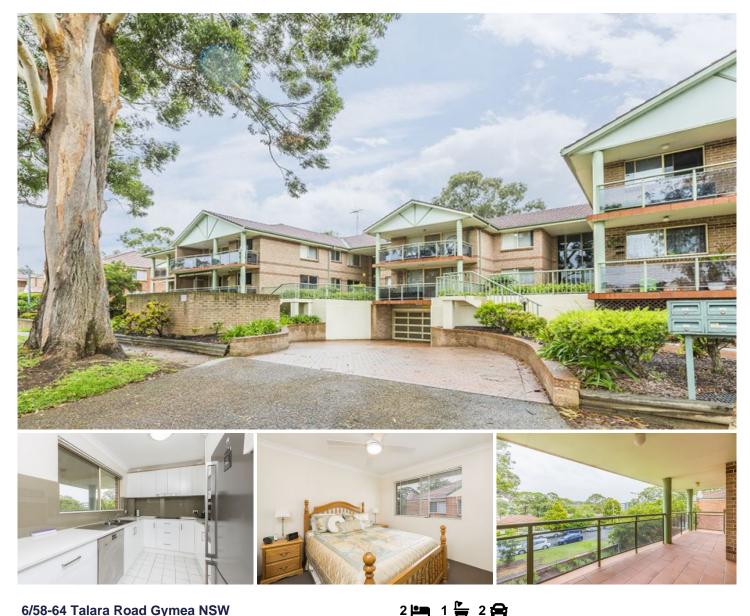

## 6/58-64 Talara Road Gymea NSW

Perfectly positioned in the heart of Gymea is this well presented two-bedroom unit. Located in a well-maintained security complex, it is only a short stroll to everything Gymea Village has to offer including Restaurants, cafe's, boutique shops, train station and schools.

## Featuring;

Generous main bedroom with mirrored built in robe and ceiling fan

Second bedroom also with mirrored built in robe

\* Modern kitchen with electric cooking, dishwasher and ample cupboard space

Spacious lounge with split system air conditioning and ceiling fan

\* Neat and tidy bathroom with separate bath and shower

Type : Apartment

**View** : https://www.jreproperty.com.au/lease/nsw/sutherl and/gymea/residential/apartment/7528381