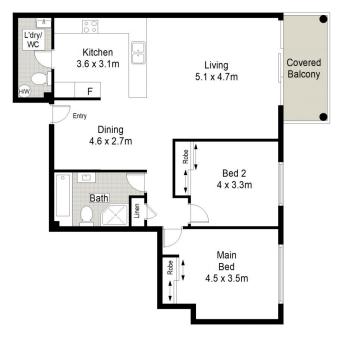

## 17/14-18 Koorabel Avenue Gymea NSW

Remarkable in its proportions this modern top floor two bedroom apartment rests in a well maintained security block and is just moments to everything that popular Gymea Village has to offer.

Offering peace, privacy and boasting light filled interiors throughout, this rare offering is ideally suited to both owner occupiers and investors. Boasting two spacious bedrooms, modern bathroom and kitchen along with a generous sized balcony plus an internal laundry. This one ticks all the boxes.

TOP FLOOR

17/14-18 Koorabel Avenue, Gymea

This diagram is for illustrative purpose only. All reasonable care has been taken in the preparation, but no warranty is given as to the accuracy of the information. This document of obes not constitute any part of any offer or contract. Dimensions shown are approximate only. Prospective purchasers must rely on their own enquiries.