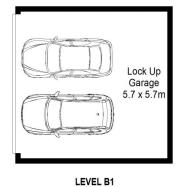

## 2 🕮 1 🟪 2 🚘

Type : Unit Price : \$ 860,000 Land Size : 129 sqm

**View**: https://www.jreproperty.com.au/sale/nsw/sut

herland/gymea/residential/unit/7531638

**Luke Jeffree** 02 9540 2222

Belinda Sanders 02 9540 2222