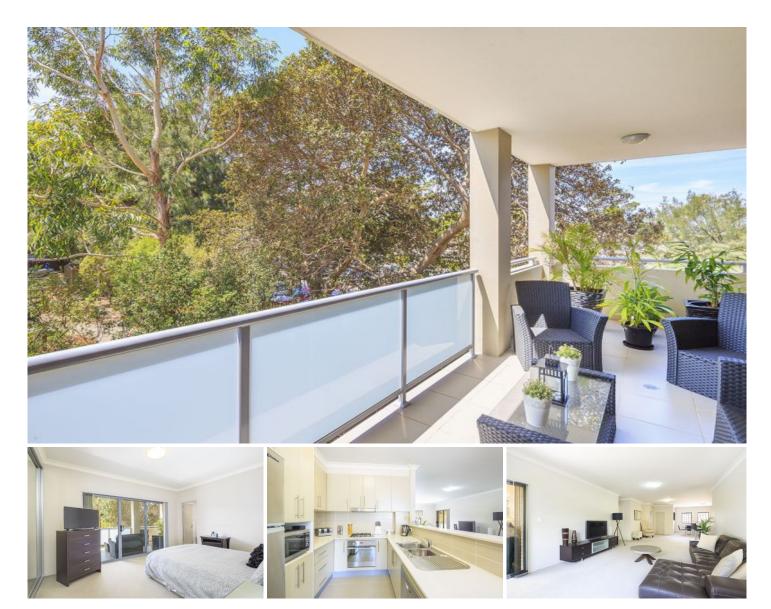

## 36/42 Talara Road Gymea NSW

Resting in a peaceful cul-de-sac, this modern oversized apartment will certainly impress with its substantial dimensions and stylish finishes. Perfectly positioned only moments from the popular Hazelhurst Gallery Cafe, Gymea Shopping Village, train station and buses.

## Featuring:

- Master bedroom with ensuite & walk in wardrobe

- Generous second and third bedrooms, one with balcony access

- Modern kitchen with s/s appliances, dishwasher and gas cooking

- Large main bathroom with separate bath and shower

- Open plan combined living which out flows to north facing balcony