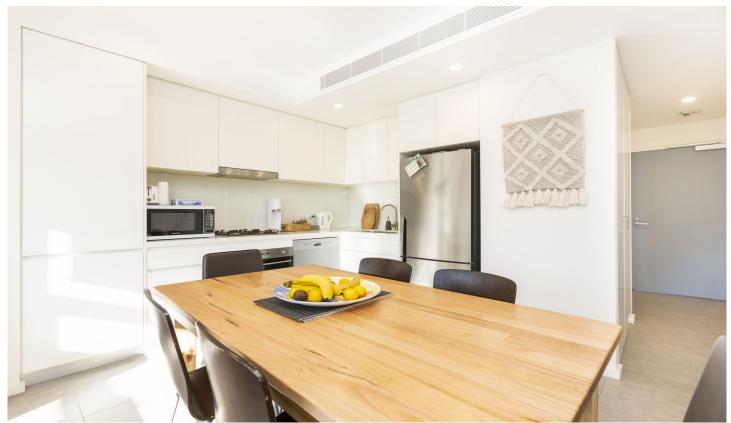

## Featuring:

- Generous sized bedroom with built-in robe
- Open plan living area with sunny outdoor entertaining balcony
- Ultra modern kitchen with gas cooking and dishwasher
- Ducted reverse cycle air conditioning in living area
- Modern bathroom and internal laundry with dryer
- Secure parking, lift access, security video intercom & storage cage