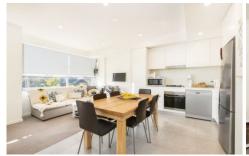

## Featuring:

- Generous sized bedroom with built-in robe
- Open plan living area with sunny outdoor entertaining balcony
- Ultra modern kitchen with gas cooking and dishwasher
- Ducted reverse cycle air conditioning in living area
- Modern bathroom and internal laundry with dryer
- Secure parking, lift access, security video intercom & storage cage