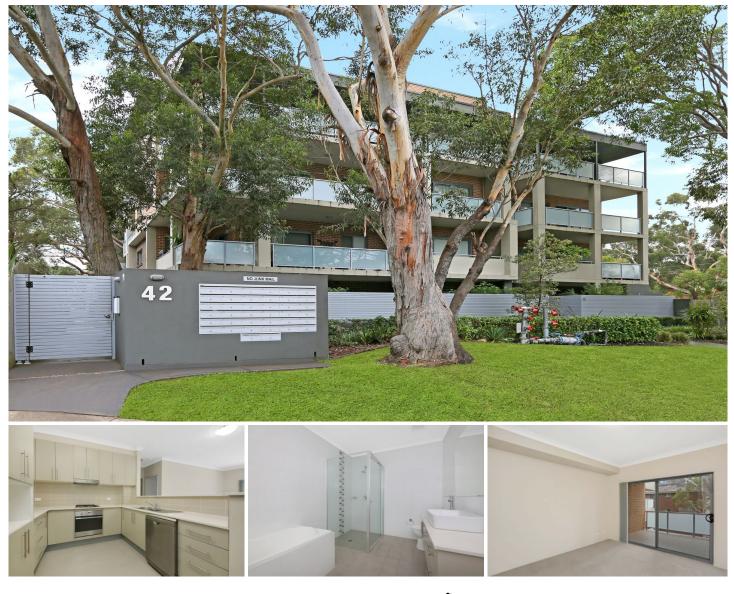

## 17/42 Talara Road Gymea NSW

Expansively sized and stylishly appointed this 1st floor apartment has substantial living areas that open out to a peaceful & private alfresco balcony perfect for entertaining. Promising premium comfort and delivering a cosmopolitan lifestyle with a short stroll to Gymea train station, schools and cafe's.

## Featuring;

- Both bedrooms with built in wardrobes, master with ensuite and balcony access

- Modern kitchen with s/s appliances, gas cooking & dishwasher

- Full sized main bathroom with separate bath and shower
- Oversized open plan living and dining area flowing out to a private balcony