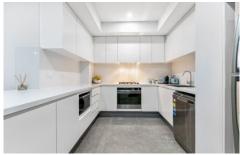

## Featuring:

- Double size bedrooms both w/ mirrored built in robes and balcony access
- Spacious open plan living w/ ducted split system air conditioning and plenty of
  - storage space
- Sleek gourmet kitchen with stone benchtops, stainless steel appliances and