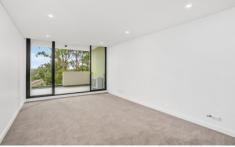

## Features:

- Separate living and dining areas with carpet throughout
- Stunning kitchen includes Smeg Appliances and stone benchtops
- Two double bedrooms both with mirrored built in robes, master with ensuite
- Two stylish and spacious bathrooms, offering both bath and shower
- Ducted split system air conditioning throughout