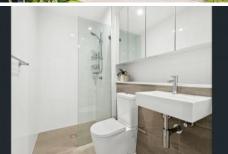

## Features:

- Separate living and dining areas with carpet throughout
- Stunning kitchen includes Smeg Appliances and stone benchtops
- Two double bedrooms both with mirrored built in robes, master with ensuite
- Two stylish and spacious bathrooms, offering both bath and shower
- Ducted split system air conditioning throughout