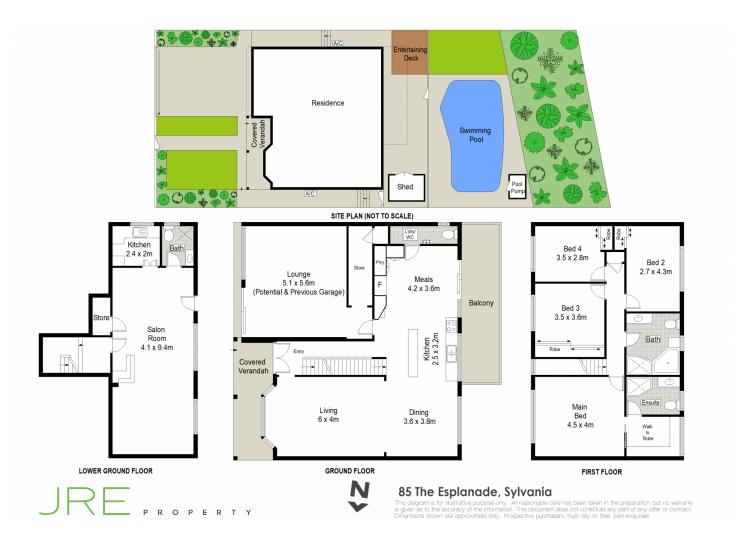

## 85 The Esplanade Sylvania NSW

Idyllically located in a peaceful, highly sought after location adjoining the golf course this immaculately renovated family home features a series of superb living spaces and stylish extras designed to accommodate a relaxed lifestyle. With a potential work from home lifestyle or separate accommodation with external access as an added bonus to this contemporary welcoming home.

- ? Elegant formal zones & casual meals areas with slow combustion fireplace
- ? Kitchen with shaker style cupboards, dishwasher and plenty of bench space
- ? Master bedroom with walk in wardrobe & ensuite
- ? Large inground swimming pool with private outlook over golf course