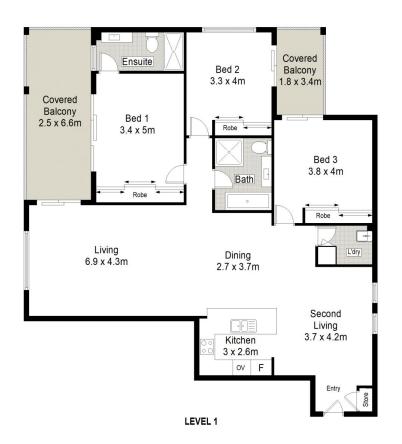

## 30/42 Talara Road Gymea NSW

This first floor three-bedroom apartment boasts very generous proportions with lift access. Enjoying a favourable north aspect and with extensive living spaces, this property is perfect for those who value house size proportions and a low maintenance lifestyle that comes with apartment living.

All whilst being positioned conveniently in the heart of vibrant Gymea, close to transport and with all of Gymea's cafe culture and boutique shops at your door step. This exceptional apartment is ready for immediate enjoyment and is perfect for empty nesters, families or those who are after some extra space in this popular area.

? Three bedrooms all with built in wardrobes and access to balcony

For full version visit the website

Z

30/42 Talara Road, Gymea

This diagram is for illustrative purpose only. All reasonable care has been taken in the preparation, but no warranty is given as to the accuracy of the information. This document does not constitute any part of any offer or contract. Dimensions shown are approximate only. Prospective purchasers must rely on their own enquiries.