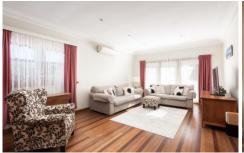

- ? Large living areas with polished boards and split system A/C
- ? 2 bedrooms, both large rooms and extra sunroom or potential 3rd bedroom
- ? Large grassed and fenced backyard with a single lock up garage
- ? Level 651.3sqm block with 12.19m frontage