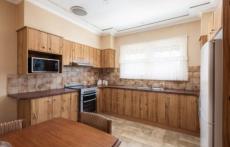

- ? Large living areas with polished boards and split system A/C
- ? 2 bedrooms, both large rooms and extra sunroom or potential 3rd bedroom
- ? Large grassed and fenced backyard with a single lock up garage
- ? Level 651.3sqm block with 12.19m frontage