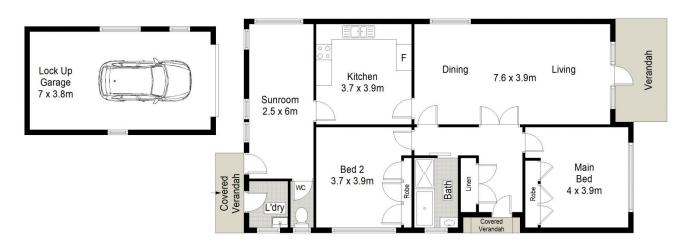

- ? Large living areas with polished boards and split system A/C
- ? 2 bedrooms, both large rooms and extra sunroom or potential 3rd bedroom
- ? Large grassed and fenced backyard with a single lock up garage
- ? Level 651.3sqm block with 12.19m frontage

SITE PLAN (NOT TO SCALE)

## 228 Forest Road, Gymea

This diagram is for illustrative purpose only. All reasonable care has been taken in the preparation, but no warranty is given as to the accuracy of the information. This document does not constitute any part of any offer or contract. Dimensions shown are approximate only. Prospective purchasers must rely on their own enquiries.