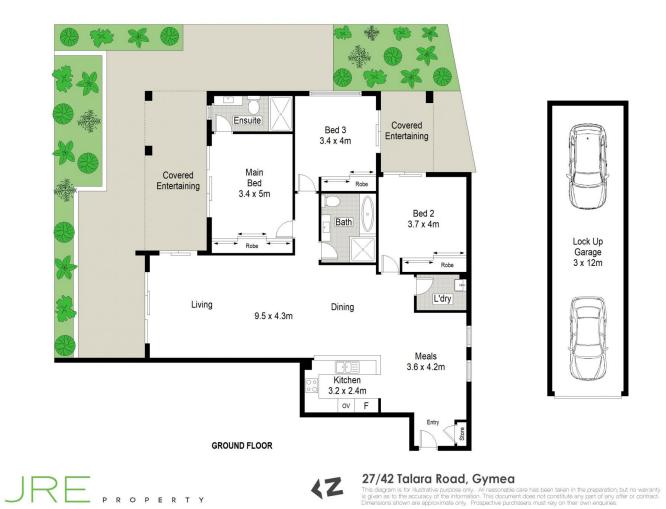

## 27/42 Talara Road Gymea NSW

Resting in a peaceful cul-de-sac is this immaculate ground floor, 3 bedroom apartment with oversized courtyard. This modern apartment will certainly impress with its substantial dimensions and stylish finishes.

Perfectly positioned only moments from the popular Hazelhurst Gallery Café, Gymea Shopping Village, train station and buses.

- \* Sort out after location
- \* Ground floor, huge courtyard
- \* Master bedroom with ensuite, BIR, access to courtyard
- \* Gas cooking / heating / hot water
- \* Stainless steel appliances, granite benchtops
- \* Internal laundry, tandem garage