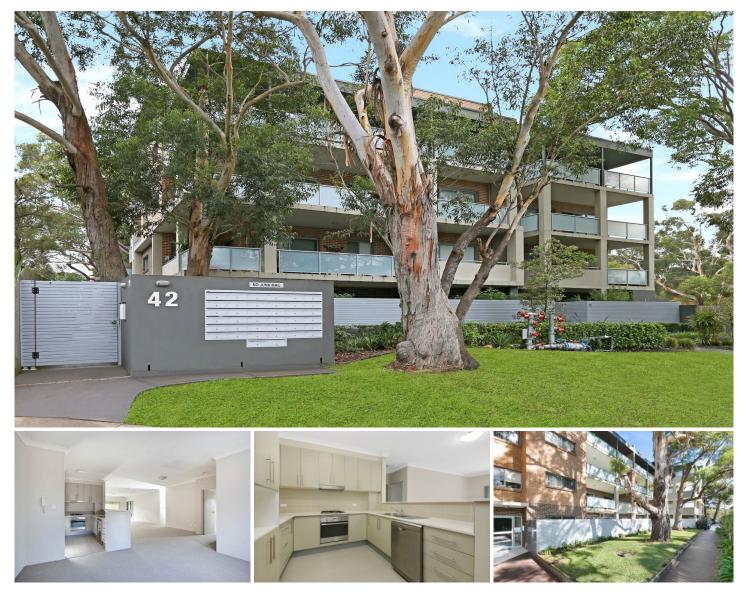

## 27/42 Talara Road Gymea NSW

Resting in a peaceful cul-de-sac is this immaculate ground floor, 3 bedroom apartment with oversized courtyard. This modern apartment will certainly impress with its substantial dimensions and stylish finishes.

Perfectly positioned only moments from the popular Hazelhurst Gallery Café, Gymea Shopping Village, train station and buses.

- \* Sort out after location
- \* Ground floor, huge courtyard
- \* Master bedroom with ensuite, BIR, access to courtyard
- \* Gas cooking / heating / hot water
- \* Stainless steel appliances, granite benchtops
- \* Internal laundry, tandem garage