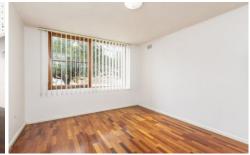

## Featuring:

- Sunny main bedroom with built in robe
- Second bedroom or home office option
- Spacious living area with timber floorboards throughout and sunny northern aspect
- Modern kitchen with ample cupboard space, stainless steel appliances and space to put a washing machine and dryer