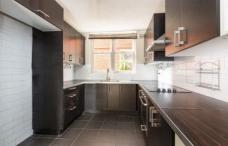

## Featuring:

- Sunny main bedroom with built in robe
- Second bedroom or home office option
- Spacious living area with timber floorboards throughout and sunny northern aspect
- Modern kitchen with ample cupboard space, stainless steel appliances and space to put a washing machine and dryer