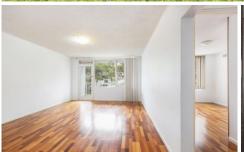

## Featuring:

- Sunny main bedroom with built in robe
- Second bedroom or home office option
- Spacious living area with timber floorboards throughout and sunny northern aspect
- Modern kitchen with ample cupboard space, stainless steel appliances and space to put a washing machine and dryer