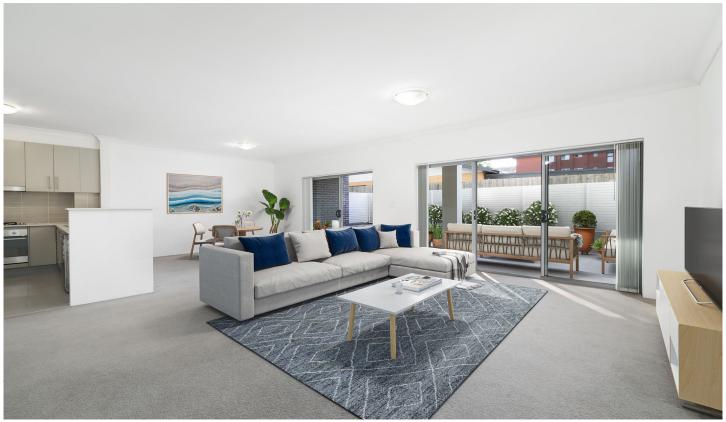

## 25/42 Talara Road Gymea NSW

Resting in a peaceful cul-de-sac is this immaculate ground floor, 2 bedroom apartment with oversized courtyard. This modern oversized apartment will certainly impress with its substantial dimensions and stylish finishes.

Perfectly positioned only moments from the popular Hazelhurst Gallery Café, Gymea Shopping Village, train station and buses.

- \* Sort out after location
- \* Ground floor, huge courtyard
- \* Master bedroom with ensuite, BIR, access to courtyard
- \* Gas cooking / heating / hot water
- \* Stainless steel appliances, granite benchtops
- \* Lift access, security complex