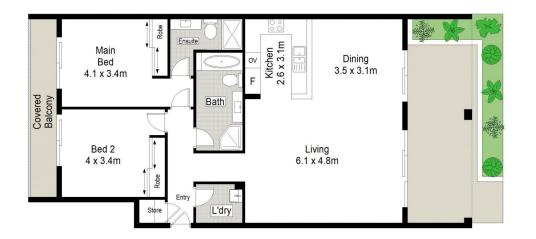

## 25/42 Talara Road Gymea NSW

Resting in a peaceful cul-de-sac is this immaculate ground floor, 2 bedroom apartment with oversized courtyard. This modern oversized apartment will certainly impress with its substantial dimensions and stylish finishes.

Perfectly positioned only moments from the popular Hazelhurst Gallery Café, Gymea Shopping Village, train station and buses.

- \* Sort out after location
- \* Ground floor, huge courtyard
- \* Master bedroom with ensuite, BIR, access to courtyard
- \* Gas cooking / heating / hot water
- \* Stainless steel appliances, granite benchtops
- \* Lift access, security complex

## 25/42 Talara Road, Gymea

This diagram is for illustrative purpose only. All reasonable care has been taken in the preparation, but no warranty is given as to the accuracy of the information. This document does not constitute any part of any offer or contract. Dimensions shown are approximate only. Prospective purchasers must rely on their own enquiries.