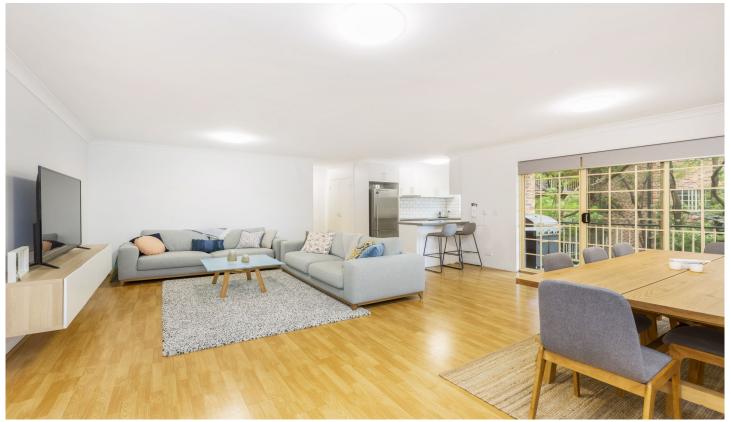

## 19/4-10 Miranda Road Miranda NSW

Beautifully renovated & spacious first floor apartment with a versatile floorplan and lots of natural light. Conveniently positioned in a quiet security complex only moments from Westfield Miranda, parks, schools and transport.

## Features:

- Spacious living and dining areas with timber flooring throughout
- Split system air-conditioning
- Renovated kitchen with dishwasher, modern benchtops and plenty of storage
- wardrobe
- Light and bright bathroom offering both bath and shower
- Large internal laundry