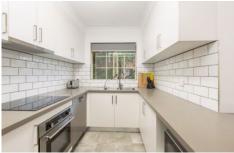

## Features:

- Spacious living and dining areas with timber flooring throughout
- Split system air-conditioning
- Renovated kitchen with dishwasher, modern benchtops and plenty of storage
- wardrobe
- Light and bright bathroom offering both bath and shower
- Large internal laundry