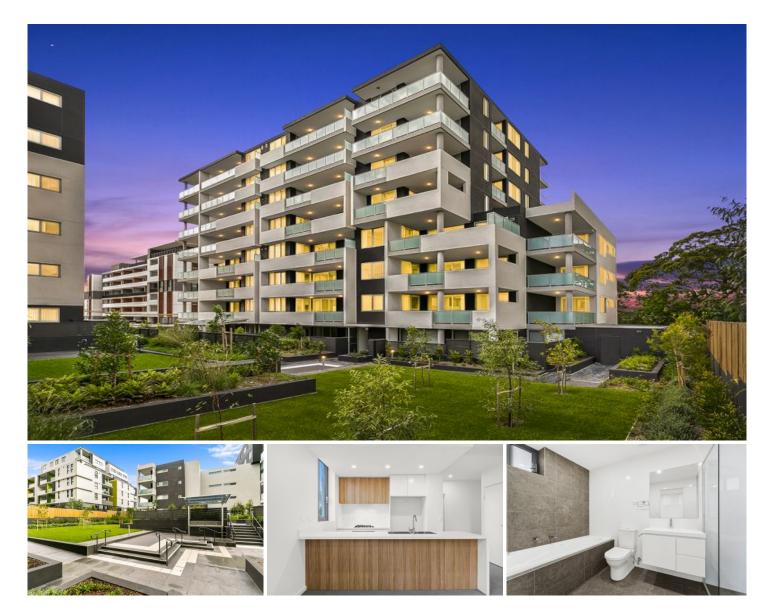

## G11/46 Pinnacle Street Miranda NSW

Situated in the heart of Miranda and conveniently located just a short walk to Westfield Shopping Centre, which boasts rooftop eateries, restaurants & designer shops, sits this modern and bright two-bedroom unit. Offering spacious open plan living in a sought-after and secure building, it is perfect for those wanting modern and convenient living.

## Featuring:

- Double size bedrooms both w/ mirrored built in robes and courtyard access

- Spacious open plan living w/ ducted split system air conditioning and plenty of

- Sleek gourmet kitchen with stone benchtops, stainless steel appliances and

gas cooking