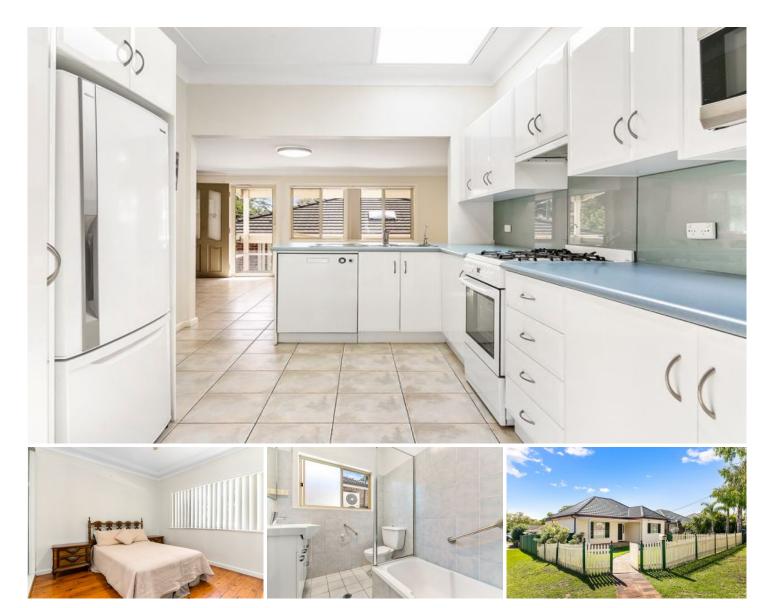

## Featuring:

- Updated kitchen, gas cooking, ample storage & dishwasher

- Four well sized bedrooms, three with large wardrobes
- Polished floorboards & tiles throughout, external laundry
- Light filled and spacious combined living and dining area

Neat and tidy bathroom with separate bath and shower
Fully paved, low maintenance back courtyard, grassed front yard