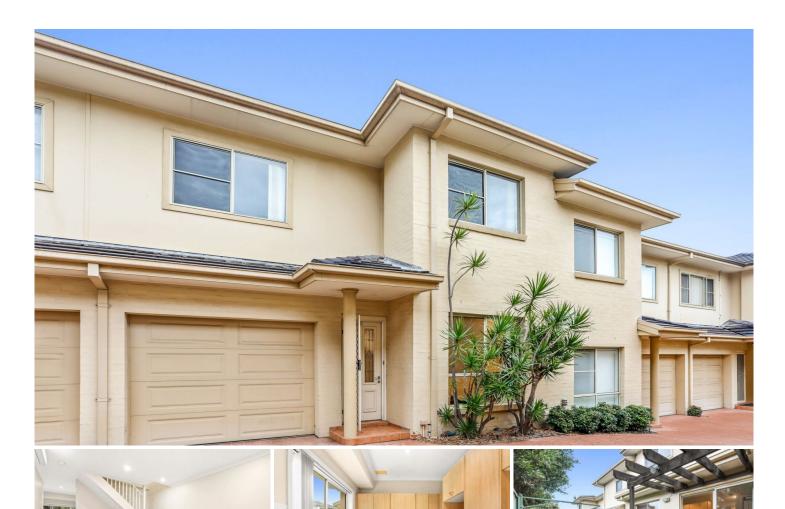

## 6/35 High Street Caringbah NSW

Ideally set away from the street, this well maintained and modern two bedroom townhouse features generous proportions and natural light. Ideally located in a boutique block central to Caringbah Shopping Centre, parks, schools and transport.

## Features:

- Two bedrooms, both with built in wardrobes
- Spacious modern kitchen with gas cooking and dishwasher
- Neat and tidy bathroom which offers both bath and shower
- Laundry with second toilet and plenty of room for storage
- Rear courtyard with grass and patio
- Single car remote garage with internal access