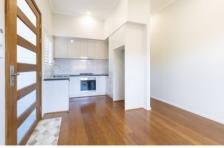

## 68A Hotham Road Gymea NSW

This newly built and cozy two bedroom flat with one common wall, offers a private and low maintenance lifestyle. Sure to impress with modern finishes throughout including soaring high ceilings, timber floor boards, plantation shutters and plenty of natural light. Its peaceful and private surroundings and great location are an added bonus.

## Featuring:

- \* Main bedroom with mirrored built in robe, high ceilings and plantation shutters
- \* Second room with plenty of natural light, timber flooring and plantation shutters
- \* Near new kitchen that includes Smeg stainless steel appliances, gas cooktop and dishwasher