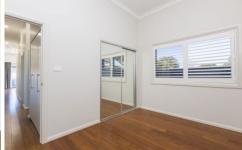

## Featuring:

- \* Main bedroom with mirrored built in robe, high ceilings and plantation shutters
- \* Second room with plenty of natural light, timber flooring and plantation shutters
- \* Near new kitchen that includes Smeg stainless steel appliances, gas cooktop and dishwasher