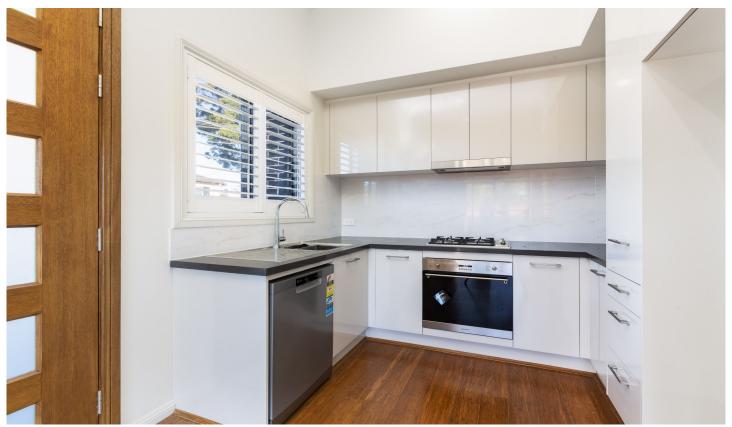

## Featuring:

- \* Main bedroom with mirrored built in robe, high ceilings and plantation shutters
- \* Second room with plenty of natural light, timber flooring and plantation shutters
- \* Near new kitchen that includes Smeg stainless steel appliances, gas cooktop and dishwasher