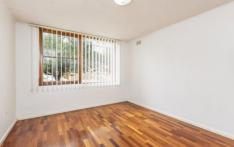

## Featuring:

- Sunny main bedroom with built in robe
- Second bedroom or home office option
- Spacious living area with timber floorboards throughout and sunny northern aspect
- Modern kitchen with ample cupboard space, stainless steel appliances and space to put a washing machine and dryer