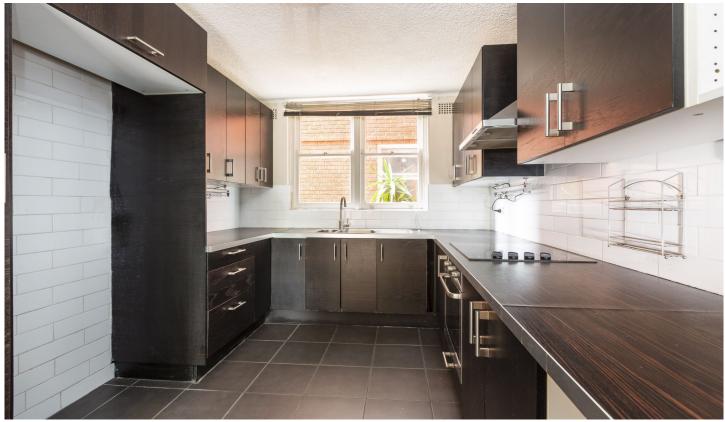

## Featuring:

- Sunny main bedroom with built in robe
- Second bedroom or home office option
- Spacious living area with timber floorboards throughout and sunny northern aspect
- Modern kitchen with ample cupboard space, stainless steel appliances and space to put a washing machine and dryer