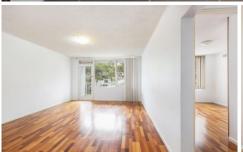

## Featuring:

- Sunny main bedroom with built in robe
- Second bedroom or home office option
- Spacious living area with timber floorboards throughout and sunny northern aspect
- Modern kitchen with ample cupboard space, stainless steel appliances and space to put a washing machine and dryer