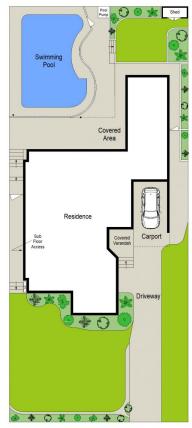

ul cottage style home offers a low maintenance single level lifestyle with a generous flowing floorplan, entertainers rear yard and a sizeable inground pool with cover.

Plenty of room to grow (STCA) this home presents excellent scope to renovate, extend or rebuild. An exciting opportunity in an immensely desirable area ideal for families or investors.

- ? Sun-filled lounge and separate dining area with casual living space
- ? Three generous bedrooms, all with built in wardrobes
- ? Updated kitchen with plenty of cupboards and

For full version visit the website

## 3 📭 2 🖺 1 🖨

Type : House Price : \$ 1,570,000 Land Size : 556.4 sqm

View : https://www.jreproperty.com.au/sale/nsw/sut herland/kirrawee/residential/house/7604044



Luke Jeffree 02 9540 2222



Belinda Sanders 02 9540 2222





SITE PLAN (NOT TO SCALE)





## 36 Oak Road, Kirrawee

This diagram is for illustrative purpose only. All reasonable care has been taken in the preparation, but no warranty is given as to the accuracy of the information. This document does not constitute any part of any offer or contract. Dimensions shown are approximate only. Prospective purchasers must rely on their own enquiries.