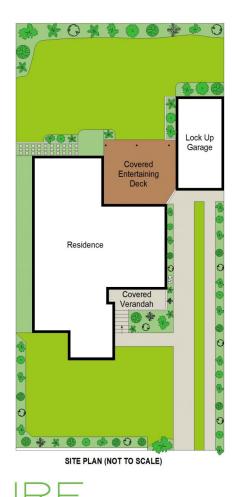

? Original four bedroom home, all rooms with built in wardrobes

 $? \mbox{ Level 575.4 block with a grassed back yard and sizeable timber deck$ 

? Multiple living areas with split system air conditioning & town gas

: https://www.jreproperty.com.au/sale/nsw/sut herland/gymea-bay/residential/house/76049 19

Luke Jeffree 02 9540 2222

Belinda Sanders 02 9540 2222

https://www.jreproperty.com.au

PROPERTY

189 Gymea Bay Road, Gymea Bay This diagram is for illustrative purpose only. All reasonable care has been taken in the preparation, but no warrantly is given as to the accuracy of the information. This document does not constitute any part of any offer or contract. Dimensions shown are approximated only. Prospective purchaser must rely on their own enquiries.