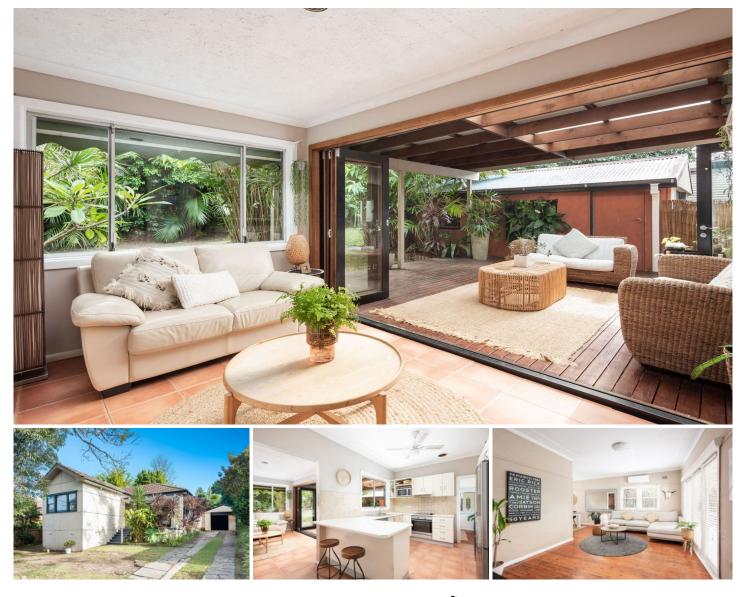

## 189 Gymea Bay Road Gymea Bay NSW

This four bedroom cottage home is set on the high side of the street in this popular pocket of Gymea Bay. The property promotes an abundance of future potential to the astute renovator or someone who is looking to establish their dream home in a desired real estate locale. With only a short stroll to Gymea Bay Baths, local parks, schools & shops.

? Original four bedroom home, all rooms with built in wardrobes

 $? \mbox{ Level 575.4 block with a grassed back yard and sizeable timber deck$ 

? Multiple living areas with split system air conditioning & town gas

? Renovate or knockdown rebuild - position & potential