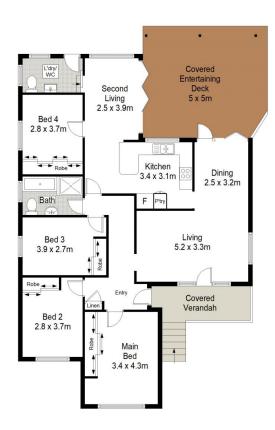

? Original four bedroom home, all rooms with built in wardrobes

 $? \mbox{ Level 575.4 block with a grassed back yard and sizeable timber deck$ 

? Multiple living areas with split system air conditioning & town gas

: https://www.jreproperty.com.au/sale/nsw/sut herland/gymea-bay/residential/house/76049 19

Luke Jeffree 02 9540 2222

Belinda Sanders 02 9540 2222

https://www.jreproperty.com.au

PROPERTY

189 Gymea Bay Road, Gymea Bay This diagram is for illustrative purpose only. All reasonable care has been taken in the preparation, but no warrantly is given as to the accuracy of the information. This document does not constitute any part of any offer or contract. Dimensions shown are approximated only. Prospective purchaser must rely on their own enquiries.