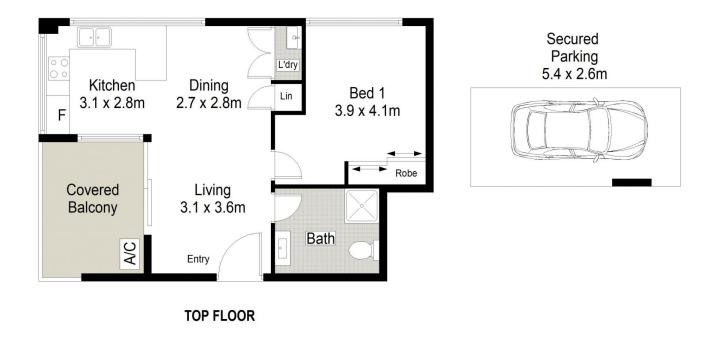

## For full version visit the website

https://www.jreproperty.com.au

306/16 Warburton Street, Gymea This diagram is for illustrative purpose only. All reasonable care has been taken in the preparation, but no warrantly is given as to the accuracy of the information. This document does not constitute any part of any offer or contract. Dimensions strom are approximate only. Prospective purchasers must rely on their own enquiries.