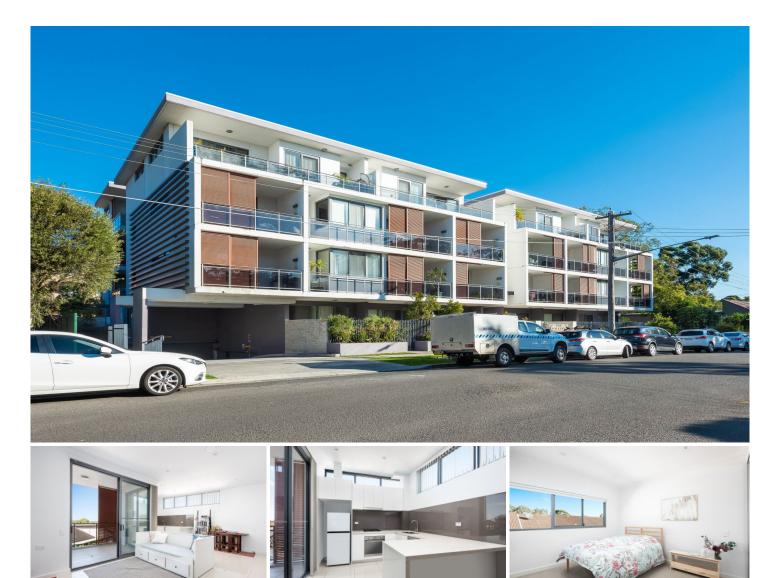

## 306/16 Warburton Street Gymea NSW

Providing exceptional accommodation with great appeal to downsizers first home buyers or the savvy investor this impressive top floor apartment is peacefully placed with a sunny north east aspect. This apartment displays elegant features and easy access to popular Gymea Village, Hazelhurst Gallery & transport.

- Open plan & spacious tiled living and dining areas
- Modern stone kitchen with gas cooking and SMEG appliances
- One generous bedroom with built in wardrobes
- Split system air conditioning, Internal laundry, lift access
- Bathroom tiled floor to ceiling, frameless shower and timeless fittings
- Single security car space in secure basement parking

## 1 🏣 1 🚔 1 🚘

- Type : Apartment
- Price : \$ 640,000
- **View** : https://www.jreproperty.com.au/sale/nsw/sutherla nd/gymea/residential/apartment/7605556

Luke Jeffree 02 9540 2222

Belinda Sanders 02 9540 2222