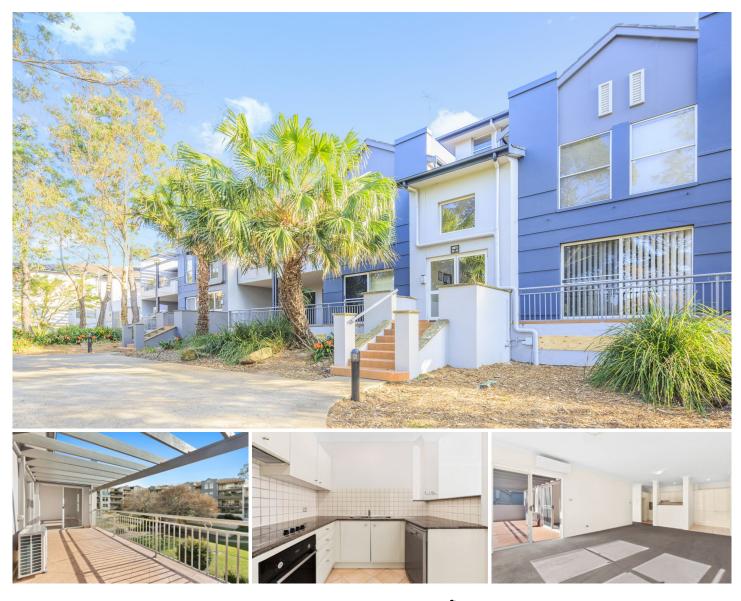

## 41/36 Wandella Road Miranda NSW

This top floor apartment is centrally located only moments to Miranda Westfield, Parkside Plaza, exciting eateries, public transport & schools.

## Featuring:

- Large open plan living and dining area + split system air conditioning

- Oversized entertaining balcony overlooking grassed courtyard

- Gourmet kitchen marble finish benchtop & dishwasher
- Two bedrooms with mirrored built-in wardrobes

- Exceptional bathroom featuring big bath tub and spacious shower

- Internal laundry with Fisher and Paykel dryer plus second toilet