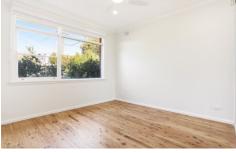

## Features:

Updated throughout with fresh paint, blinds & lighting Three bedrooms all with mirrored built-ins, main with ceiling fan

Brand new kitchen with ample storage space, dishwasher and electric stove.