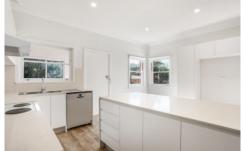

## Features:

Updated throughout with fresh paint, blinds & lighting Three bedrooms all with mirrored built-ins, main with ceiling fan

Brand new kitchen with ample storage space, dishwasher and electric stove.