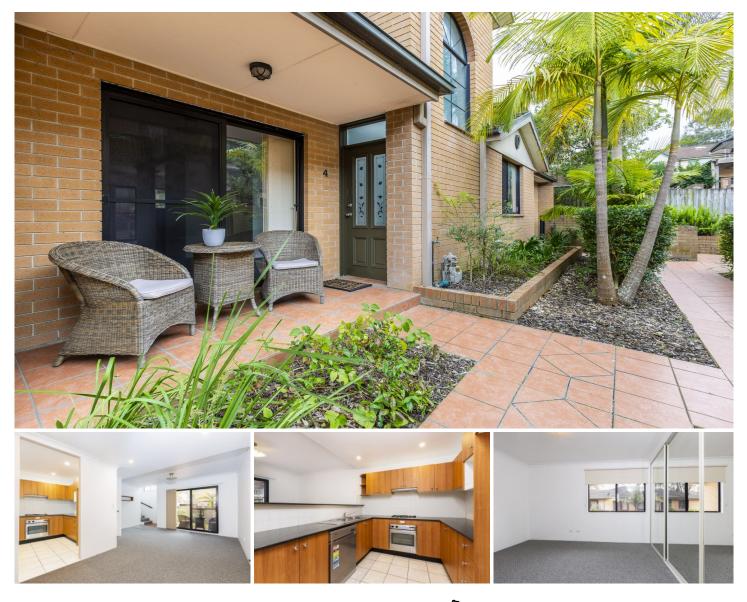

## 4/81 Manchester Road Gymea NSW

Recently updated three bedroom townhouse located at the rear of a security complex, just a short walk to Gymea Village, amenities, schools and transport.

## Features:

- Light filled and open plan lounge and dining areas with air conditioning

- Gas kitchen with granite benchtops and dishwasher
- Three bedrooms with built in robes to all rooms
- Main bedroom with ensuite
- Internal laundry with third toilet

- Spacious double lock up garage with an additional extra long storage area.

Available 31st July 2023