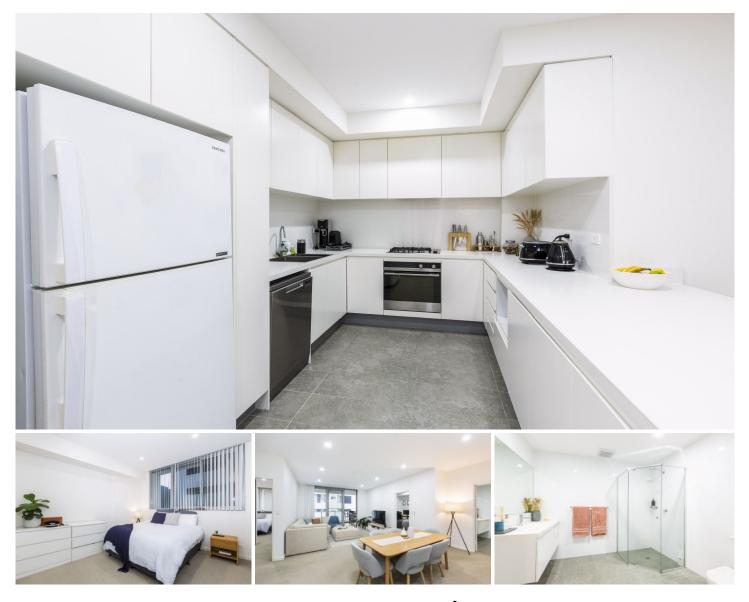

## Featuring:

- Double size bedrooms both w/ mirrored built in robes and balcony access

- Spacious open plan living w/ ducted split system air conditioning and plenty of storage space

- Sleek gourmet kitchen with stone benchtops, stainless steel appliances and gas cooking

- Oversized modern bathrooms with separate shower and