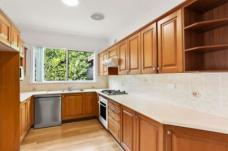

## Features:

- Four well-sized bedrooms, all with brand new built-in robes, two with heating and cooling
- Front living space with an abundance of natural light, which opens out to undercover balcony area
- Second living area at the rear of house with tons of storage and split system air conditioning
- Modern kitchen with gas cooking, dishwasher and plenty of cupboard space
- Renovated bathroom with oversized shower