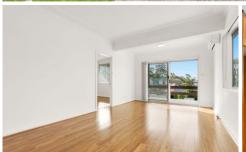

## Features:

- Four well-sized bedrooms, all with brand new built-in robes, two with heating and cooling
- Front living space with an abundance of natural light, which opens out to undercover balcony area
- Second living area at the rear of house with tons of storage and split system air conditioning
- Modern kitchen with gas cooking, dishwasher and plenty of cupboard space
- Renovated bathroom with oversized shower