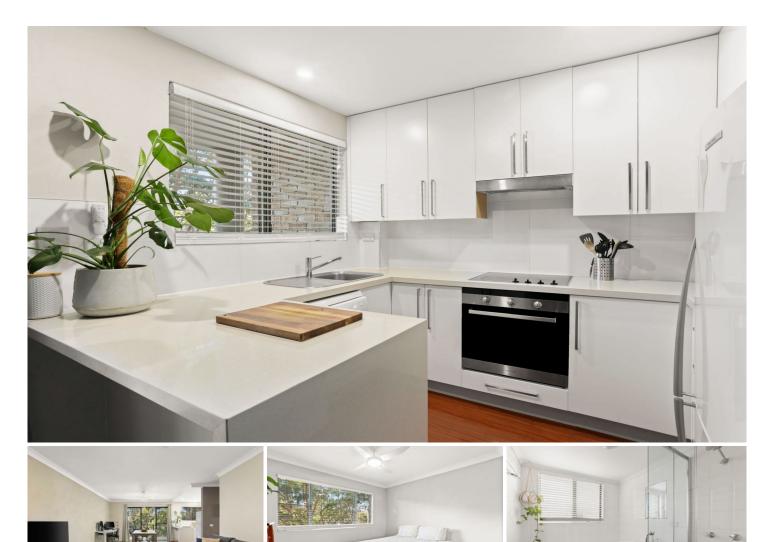

## Featuring:

- Two bedrooms, both with mirrored built ins & ceiling fans
- Large living & dining area
- Renovated kitchen with dishwasher
- Large entertaining balcony with leafy outlook
- Well maintained bathroom with both bath and shower, separate toilet
- Internal laundry
- Single lock up garage