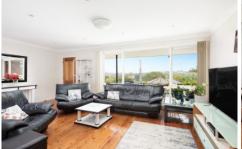

- ? Timber floors, filled with natural light
- ? Spacious living & separate dining, air-con
- ? Three bedrooms, master with built in wardrobes

For full version visit the website