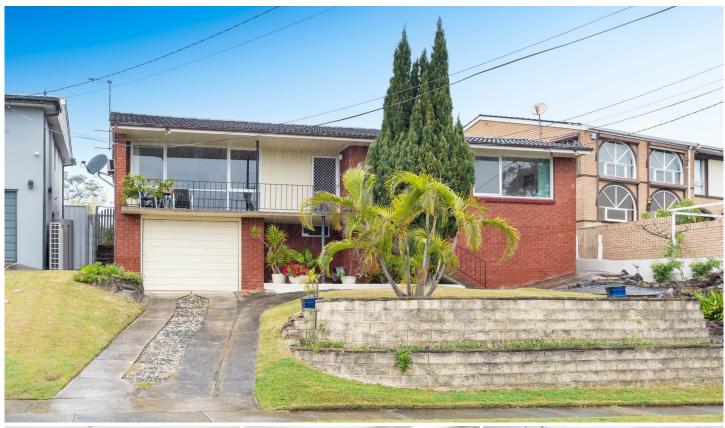

## 18 Rival Street Kareela NSW

This inviting single level residence enjoys a sunny elevated position with a private and leafy outlook in a quality location. Easy care and well-maintained home whilst adding to its appeal is the sunny grassed yard which backs onto Kareela Primary school.

The home is well presented and ready for immediate comfort while also offering ample potential to make it a desirable place to call home. Located in close proximity to Kareela shops, cafes and restaurants.