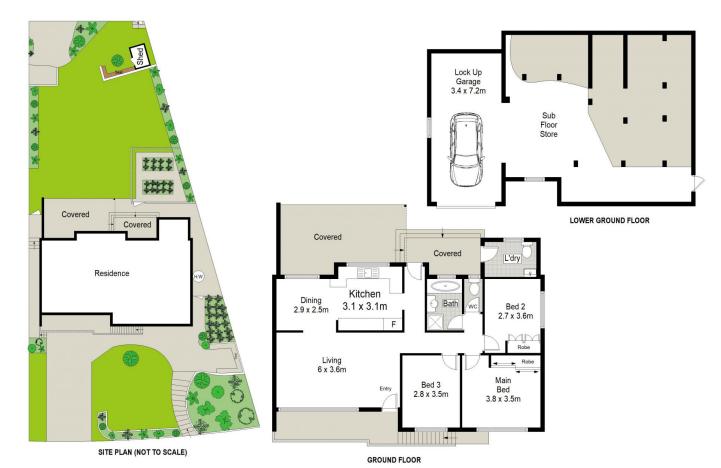

## 18 Rival Street, Kareela

This diagram is for illustrative purpose only. All reasonable care has been taken in the preparation, but no warranty is given as to the accuracy of the information. This document does not constitute any part of any offer or contract. Dimensions shown are approximate only. Prospective purchaser must rely on their own enquiries.