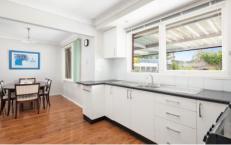

- ? Timber floors, filled with natural light
- ? Spacious living & separate dining, air-con
- ? Three bedrooms, master with built in wardrobes

For full version visit the website