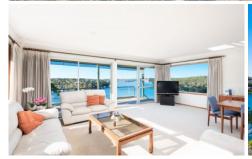

- ? Private location with views of the Port Hacking River & National Park
- ? Four generous bedrooms with wardrobes and views
- ? Updated kitchen with plenty of storage and bench space
- ? Sundrenched living areas with large balcony overlooking