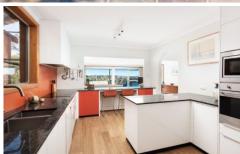

- ? Private location with views of the Port Hacking River & National Park
- ? Four generous bedrooms with wardrobes and views
- ? Updated kitchen with plenty of storage and bench space
- ? Sundrenched living areas with large balcony overlooking