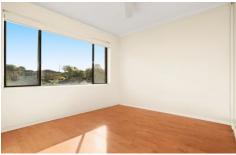

## Features include:

- Light & bright updated kitchen
- Open plan living and dining area with floorboards & ceiling fan
- Two bedrooms, main with mirrored built-in robe & access to balcony
- Updated bathroom with both bath and shower
- Separate toilet
- Large internal laundry with storage
- Internal access to oversized single lock-up garage