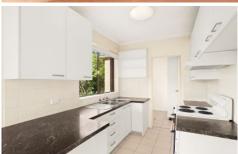

## Features include:

- Light & bright updated kitchen
- Open plan living and dining area with floorboards & ceiling fan
- Two bedrooms, main with mirrored built-in robe & access to balcony
- Updated bathroom with both bath and shower
- Separate toilet
- Large internal laundry with storage
- Internal access to oversized single lock-up garage