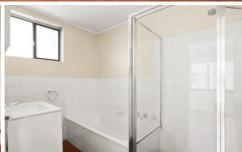

## Features include:

- Light & bright updated kitchen
- Open plan living and dining area with floorboards & ceiling fan
- Two bedrooms, main with mirrored built-in robe & access to balcony
- Updated bathroom with both bath and shower
- Separate toilet
- Large internal laundry with storage
- Internal access to oversized single lock-up garage