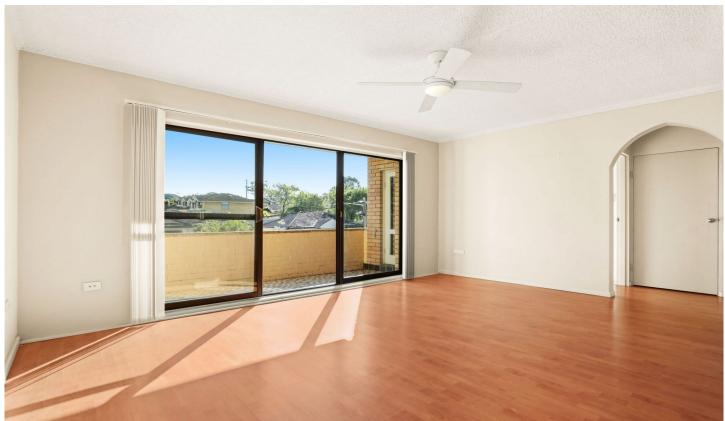

## Features include:

- Light & bright updated kitchen
- Open plan living and dining area with floorboards & ceiling fan
- Two bedrooms, main with mirrored built-in robe & access to balcony
- Updated bathroom with both bath and shower
- Separate toilet
- Large internal laundry with storage
- Internal access to oversized single lock-up garage