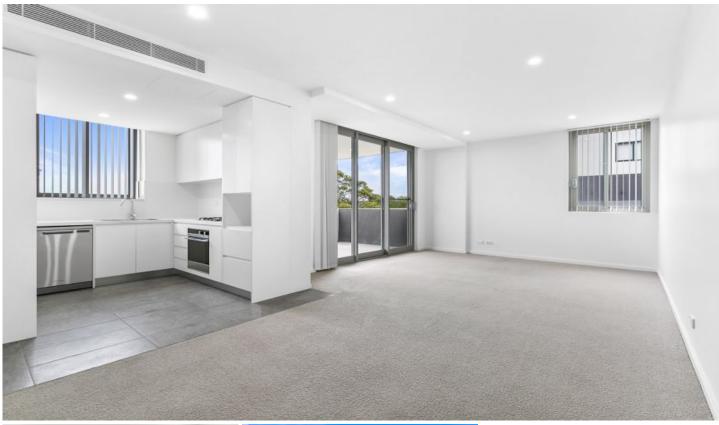

## Featuring:

- Spacious open plan living with split system air conditioning

- Double size bedroom with mirrored built in wardrobe
- Sleek gourmet kitchen with stainless steel appliances inc. gas cooking
- Sleek and modern two-way bathroom
- Private entertainers' balcony, stunning views to top floors
- One allocated car space, storage cage & lift access