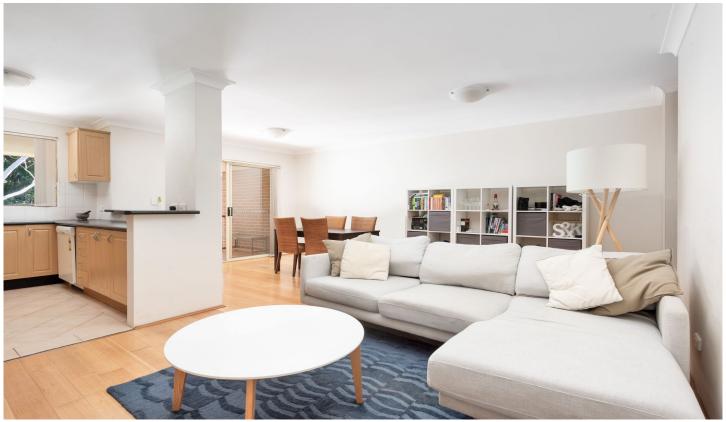

## 9/31-35 Premier Street Gymea NSW

Enviably placed just footsteps to Gymea village, this top floor apartment achieves the sought after combination of a peaceful and leafy street setting and absolute convenience. Its spacious and open plan dimensions provide premium comfort enhanced by intercom entry, secure parking and its expansive alfresco balcony.

- ? Generous family living and dining room
- ? Alfresco balcony enjoys a leafy outlook
- ? Kitchen with gas cooking and dishwasher
- ? Two generous sized beds, both with BIRS
- ? Bathroom fully tiled with separate bath & shower
- ? Internal laundry with second toilet
- ? SLUG, walk to transport, cafes