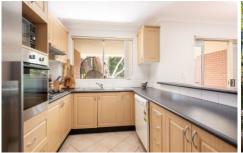

- ? Generous family living and dining room
- ? Alfresco balcony enjoys a leafy outlook
- ? Kitchen with gas cooking and dishwasher
- ? Two generous sized beds, both with BIRS
- ? Bathroom fully tiled with separate bath & shower
- ? Internal laundry with second toilet
- ? SLUG, walk to transport, cafes