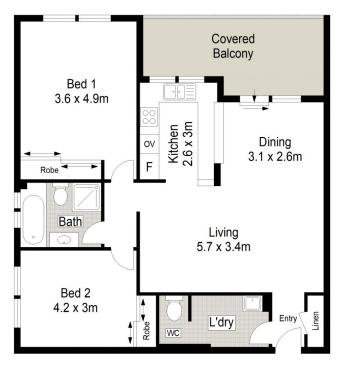

## 9/31-35 Premier Street Gymea NSW

Enviably placed just footsteps to Gymea village, this top floor apartment achieves the sought after combination of a peaceful and leafy street setting and absolute convenience. Its spacious and open plan dimensions provide premium comfort enhanced by intercom entry, secure parking and its expansive alfresco balcony.

- ? Generous family living and dining room
- ? Alfresco balcony enjoys a leafy outlook
- ? Kitchen with gas cooking and dishwasher
- ? Two generous sized beds, both with BIRS
- ? Bathroom fully tiled with separate bath & shower
- ? Internal laundry with second toilet
- ? SLUG, walk to transport, cafes

## 9/31-33 Premier Street, Gymea

This diagram is for illustrative purpose only. All reasonable care has been taken in the preparation, but no warranty is given as to the accuracy of the information. This document does not constitute any part of any offer or contract. Dimensions shown are approximate only. Prospective purchasers must rely on their own enquiries.