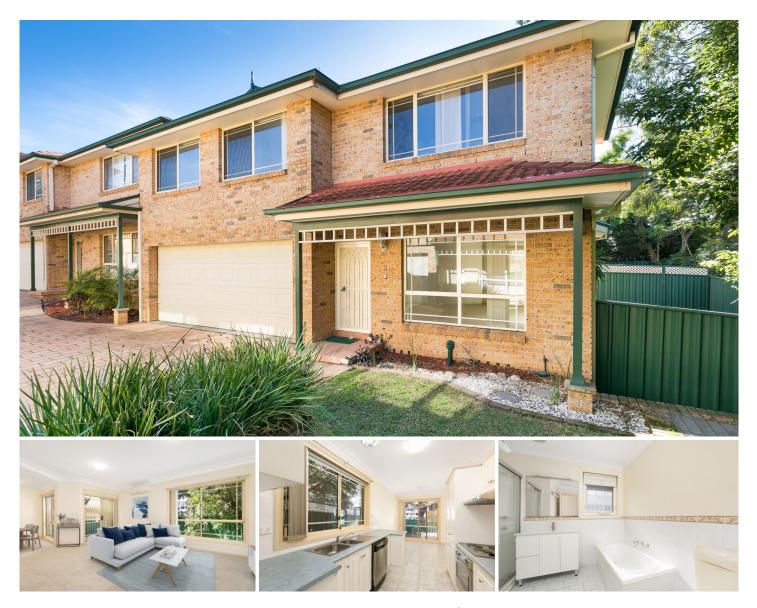

## 3/56-58 Hotham Road Gymea NSW

Peacefully set at the rear of a boutique garden complex, this inviting townhouse is ready to enjoy. Full of natural light and enhanced by a spacious alfresco entertaining courtyard. Enjoy a superb convenient lifestyle with a short stroll to either Gymea's cafés & shops or Kirrawee's newly updated shopping hub and transport.

? Separate family living and casual dining areas with A/C

? Neat kitchen with dishwasher and plenty of space

? 3 generous beds, located on the top level, each with BIR's

- ? Master bedroom with ensuite and split system A/C
- ? Generous courtyard with large timber decking area
- ? Double lock up with garage with internal access

## 3 🛤 2 🚔 2 🚘

- Type : Townhouse
- **Price :** \$ 1,045,000
- View : https://www.jreproperty.com.au/sale/nsw/sutherla nd/gymea/residential/townhouse/7643841

Trent Jeffree 02 9540 2222

For full version visit the website