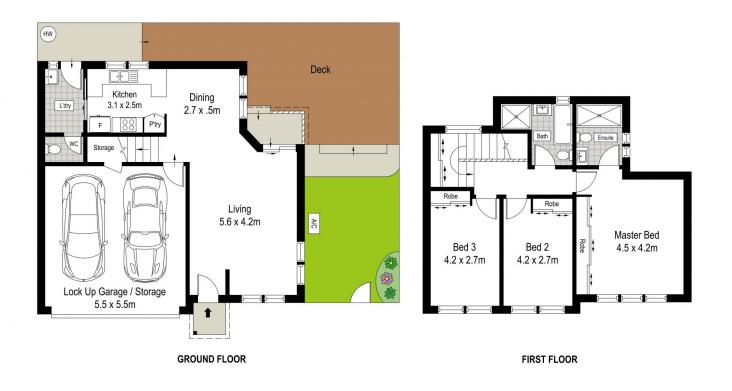

? Separate family living and casual dining areas with A/C

? Neat kitchen with dishwasher and plenty of space

? 3 generous beds, located on the top level, each with BIR's

- ? Master bedroom with ensuite and split system A/C
- ? Generous courtyard with large timber decking area
- ? Double lock up with garage with internal access

https://www.jreproperty.com.au

JRE PROPERTY

3 / 56-58 Hotham Road, Gymea

This diagram is for illustrative purpose only. All reasonable care has been taken in the preparation, but no warranty is given as to the accuracy at the information. This document does not constitute any part of any other or contract. Dimensions shown are approximate only. Prospective purchasers must rely on their own enquiries.