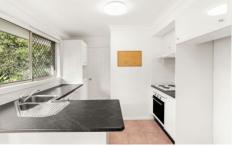

## Featuring:

- Spacious open plan lounge/dining with brand new timber flooring and split system air conditioning
- Two well size bedrooms both with built-in robes and brand-new carpet, main with split system air conditioning
- Modern bathroom with separate bath and shower, separate toilet with basin