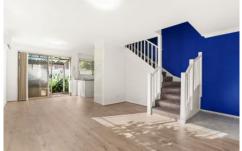

## Featuring:

- Spacious open plan lounge/dining with brand new timber flooring and split system air conditioning
- Two well size bedrooms both with built-in robes and brand-new carpet, main with split system air conditioning
- Modern bathroom with separate bath and shower, separate toilet with basin