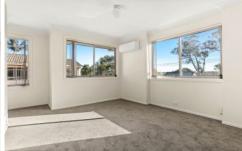

## Featuring:

- Spacious open plan lounge/dining with brand new timber flooring and split system air conditioning
- Two well size bedrooms both with built-in robes and brand-new carpet, main with split system air conditioning
- Modern bathroom with separate bath and shower, separate toilet with basin